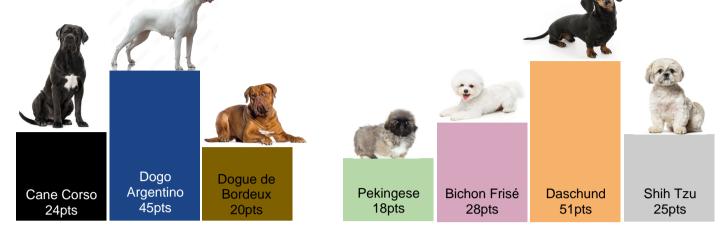

| Team             | Games<br>Played | Wins<br>(3pts) | Draws<br>(1pts) |   | BP(1)<br>Clean Sheet | BP(1)<br>Win by >4 | BP(1)<br>Lose by <2 |    |    | Goal<br>Difference | Goal Ratio | Points |
|------------------|-----------------|----------------|-----------------|---|----------------------|--------------------|---------------------|----|----|--------------------|------------|--------|
| Dogo Argentino   | 16              | 11             | 2               | 3 | 3                    | 4                  | 3                   | 41 | 20 | 21                 | 2.05       | 45     |
| Cane Corso       | 16              | 5              | 3               | 8 | 2                    | 1                  | 3                   | 27 | 26 | 1                  | 1.04       | 24     |
| Dogue de Bordeux | 16              | 4              | 3               | 9 | 1                    | 1                  | 3                   | 24 | 46 | -22                | 0.52       | 20     |

|        |       | Games  | Wins   | Draws  | Losses | BP(1)       | BP(1) | BP(1) |           | Goals   | Goal       |            |        |
|--------|-------|--------|--------|--------|--------|-------------|-------|-------|-----------|---------|------------|------------|--------|
| Team   |       | Played | (3pts) | (1pts) |        | Clean Sheet |       |       | Goals For | Against | Difference | Goal Ratio | Points |
| Dachsh | nund  | 17     | 13     | 1      | 3      | 3           | 8     | 0     | 95        | 34      | 61         | 2.79       | 51     |
| Bichon | Frisé | 17     | 7      | 2      | 8      | 2           | 3     | 0     | 62        | 70      | -8         | 0.89       | 28     |
| Shih T | Tzu   | 17     | 7      | 0      | 10     | 2           | 0     | 2     | 43        | 71      | -28        | 0.61       | 25     |
| Peking | gese  | 17     | 4      | 3      | 10     | 1           | 1     | 1     | 41        | 66      | -25        | 0.62       | 18     |